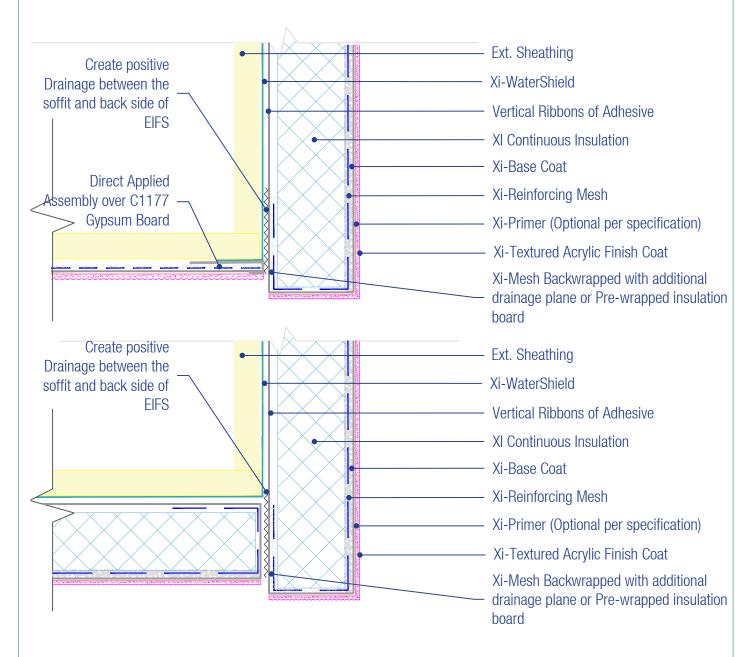

## WaterShield Xterior Insulation System Fascia to Soffit

Date: 06-15-2021 Detail. WSXI.IV.2 v1

## NOTES:

- 1. For full assembly options, materials and placement of materials refer to the specific FacadesXi System specifications.
- 2. See DAFS specification for soffit application.
- 3. A water resistive barrier is not required on non exposed soffits, however if an air barrier is required, the full system should be installed. The lamina may not be installed directly over WaterShield.
- 4. Non-combustible construction may not use starter track at this location.